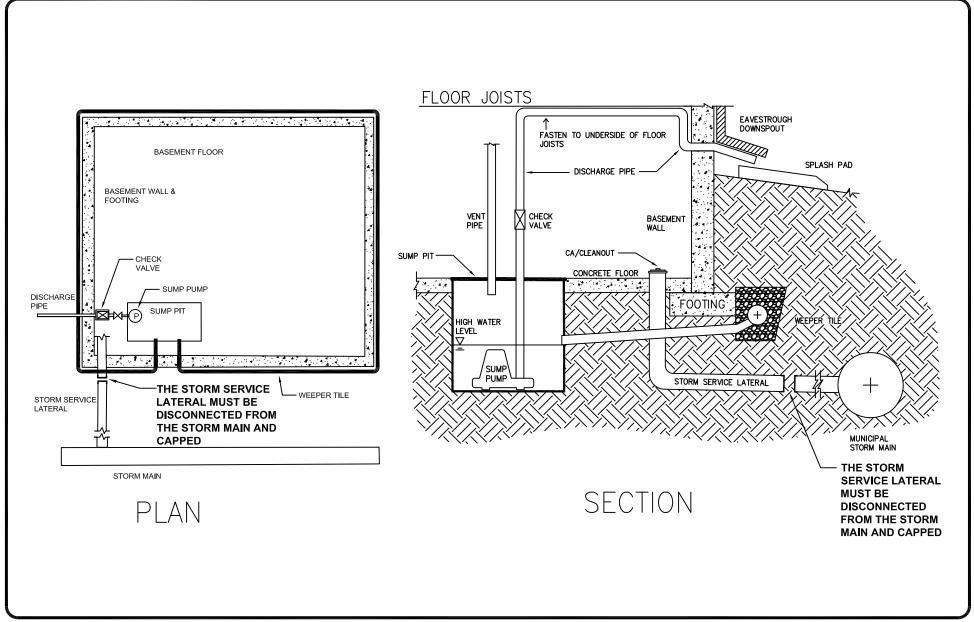

### STEPS TO BE FOLLOWED BY HOMEOWNER

- 1. NOTE: The storm sewer connection to the City storm sewer <u>must be</u> <u>disconnected</u> in order to qualify for the weeping tile sump pump subsidy.
- 2. In consultation with a licensed plumber determine appropriate course of action to be taken.
- 3. Obtain approval from the Engineering Services Division that you meet the eligibility requirements to enter into this subsidy program.
- 4. Ensure that the licensed plumber has all the necessary City permits. (Note: Permit fees will be reimbursed for work approved to proceed under this program to the limit of the subsidy.)
- 5. Have the licensed plumber do the work that was approved.
- 6. When the work is completed, ensure that it is inspected and approved by the City Building Division **before** backfilling **and** after completion of the work. **DO NOT** pay the contractor before the site is restored.
- 7. After the City Inspector has agreed that the installation is approved, the applicant must arrange to have the application form signed by the City Inspector.
- 8. Submit the licensed plumber's invoice marked "PAID", sign the application, and return it to the Engineering Services Division.
- 9. When the Plumbing Permit has been closed by the Building Division, confirming that the work was completed in accordance with the applicable codes and By-laws, the request for reimbursement will be processed (if it is not processed, you will be notified).
- 10. The City will issue a cheque for 100% of the cost of the work up to the maximum amount allowed under the program.

BASEMENT ISOLATION SUBSIDY PROGRAM SUMP PUMP INSTALLATION

|           |             |            |       |    |             | FILE No.:      |                   |
|-----------|-------------|------------|-------|----|-------------|----------------|-------------------|
| 1         | FIRST IS    | SSUE       | 2018/ | 07 | COS         |                | ST0031            |
| No.       | DESCRIPTION |            | DAT   | Έ  | BY          | Description Ma |                   |
| REVISIONS |             |            |       |    | Drawing No. |                |                   |
| DSN       | : COS       | METR       | IC    |    |             |                |                   |
| СНК       | : COS       | SCALE: N.7 | r.s.  | 1  | $\Delta$    |                | $+1(\frac{1}{2})$ |
| DRN       | : COS       | DATE: 201  | 8/07  | 4  | 7           |                | 1 10.1            |