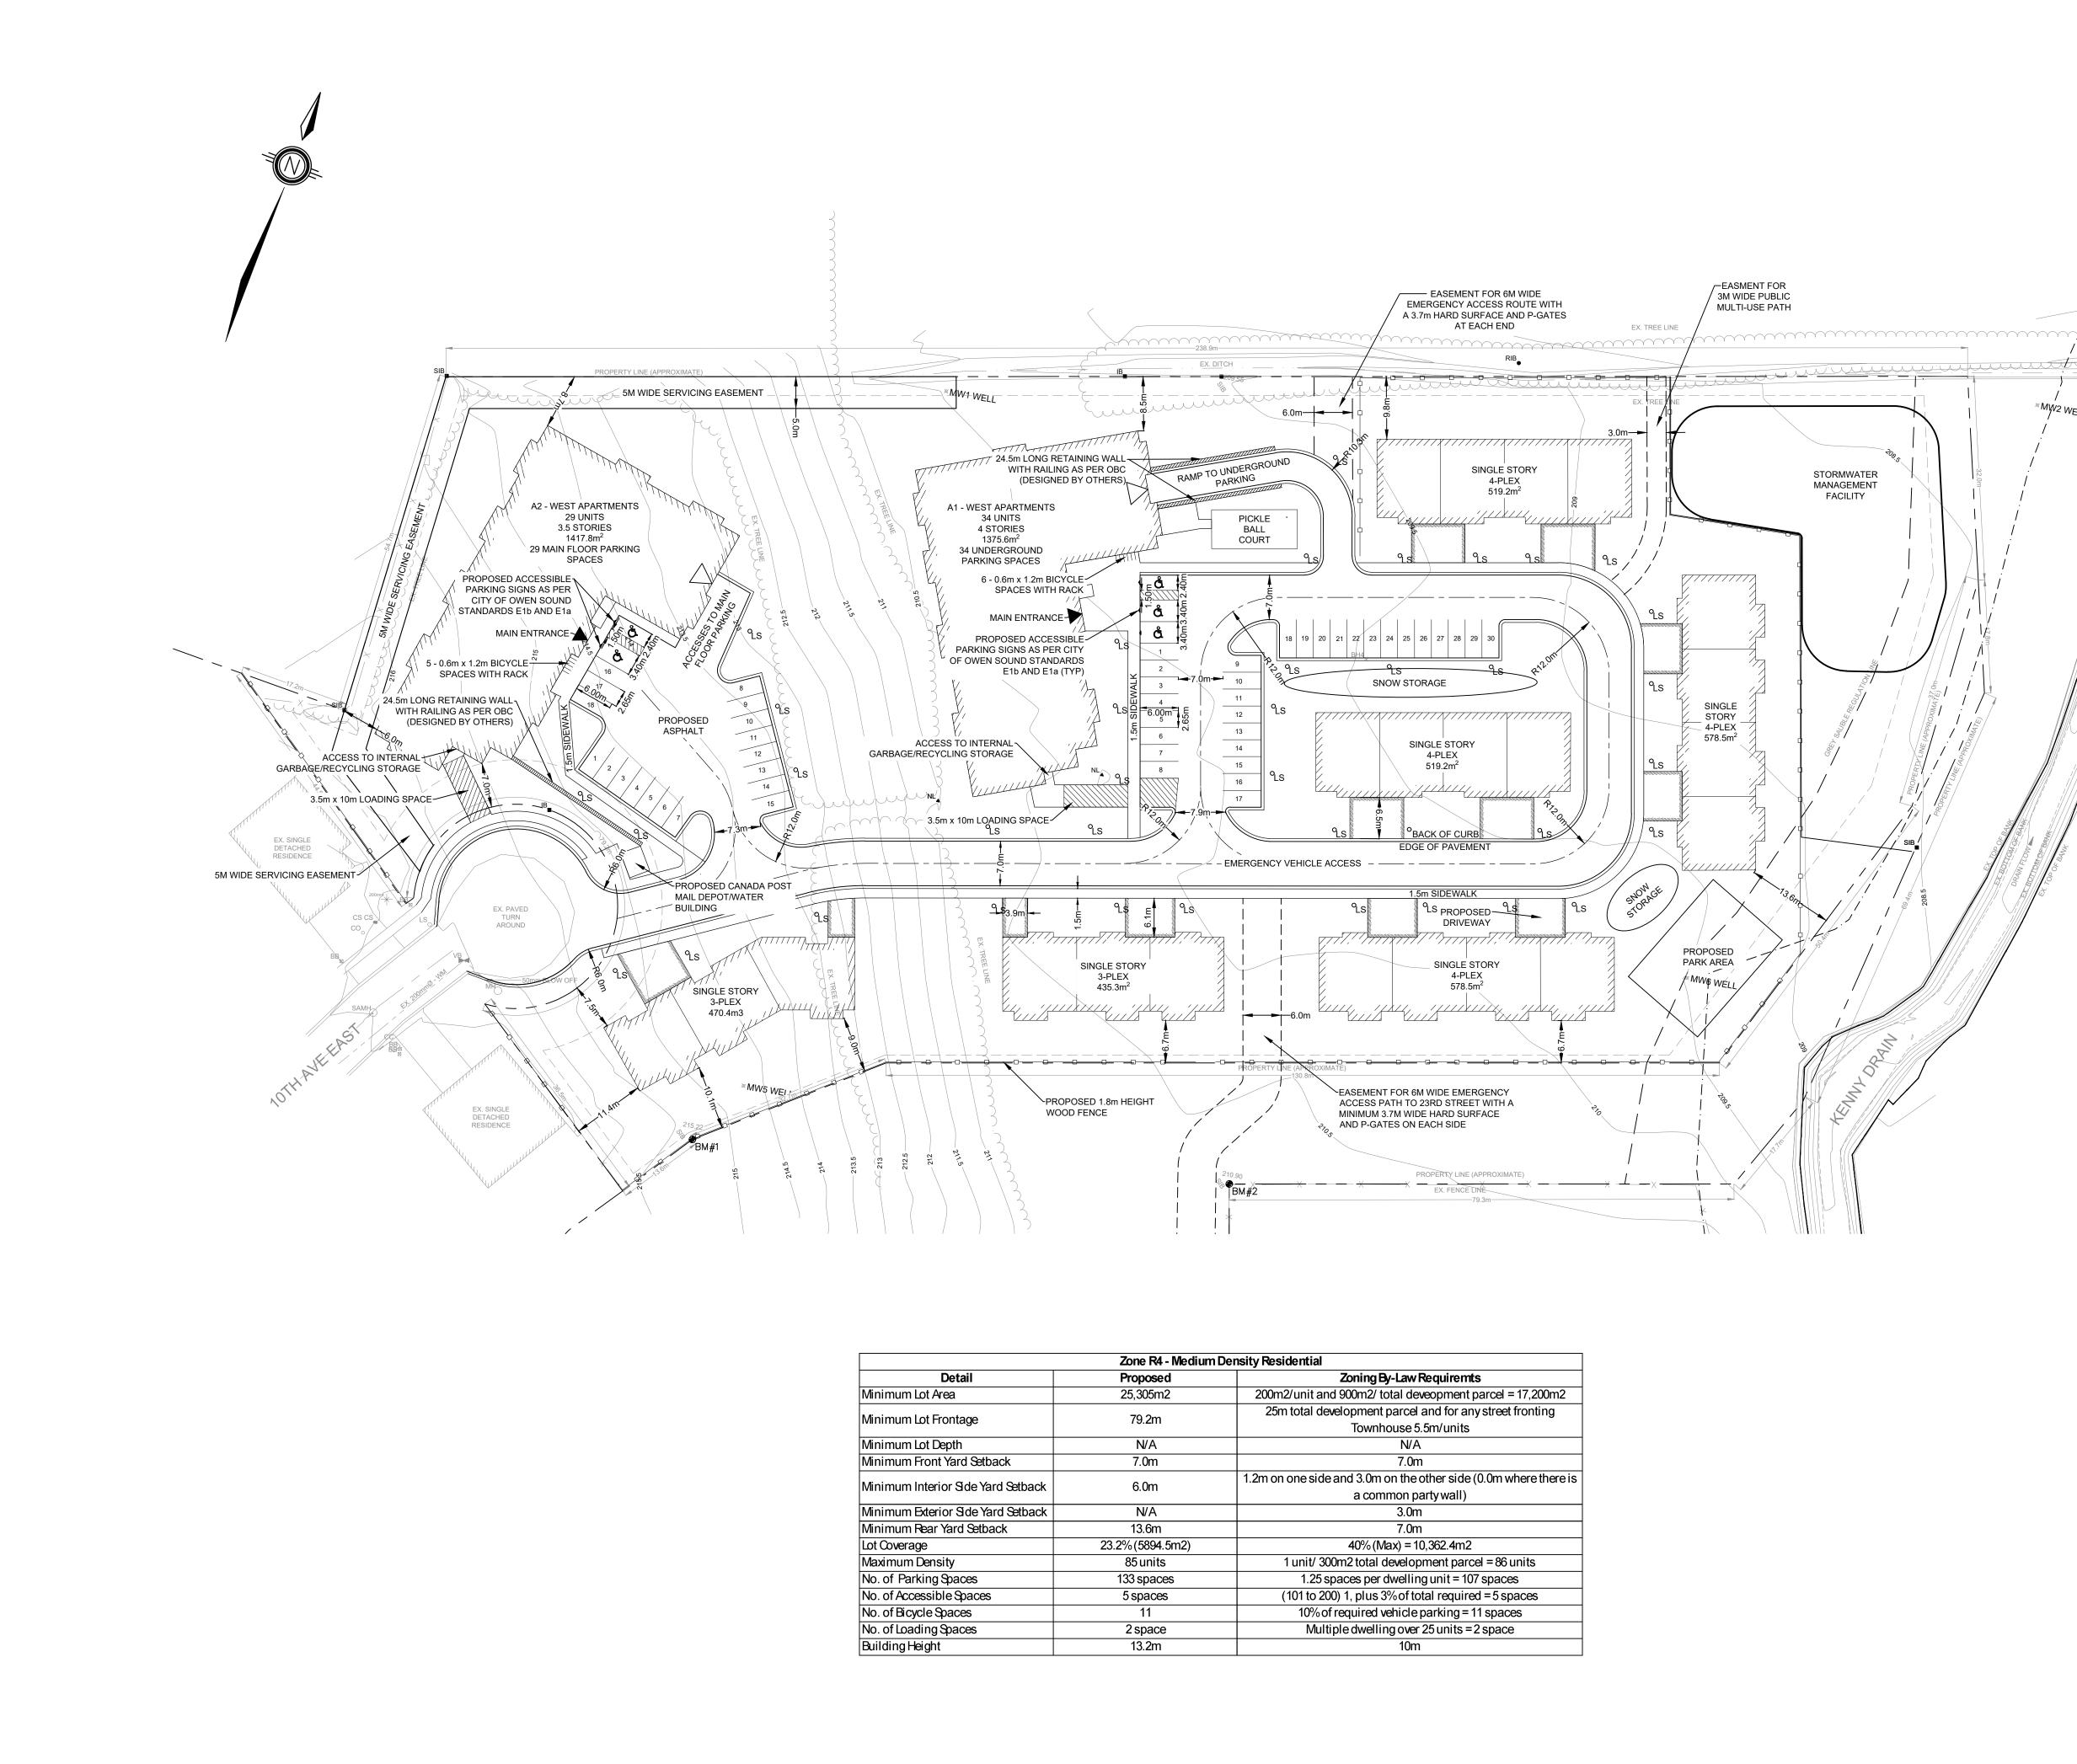

| Zone R4 - Medium Density Residential |                  |                                                                                  |
|--------------------------------------|------------------|----------------------------------------------------------------------------------|
| Detail                               | Proposed         | Zoning By-Law Requiremts                                                         |
| vrea                                 | 25,305m2         | 200m2/unit and 900m2/ total deveopment parcel = 17,200m2                         |
| rontage                              | 79.2m            | 25m total development parcel and for any street fronting<br>Townhouse 5.5m/units |
| Depth                                | N/A              | N/A                                                                              |
| t Yard Setback                       | 7.0m             | 7.0m                                                                             |
| ior Sde Yard Setback                 | 6.0m             | 1.2m on one side and 3.0m on the other side (0.0m where there is                 |
|                                      |                  | a common party wall)                                                             |
| rior Side Yard Setback               | N/A              | 3.0m                                                                             |
| Yard Setback                         | 13.6m            | 7.0m                                                                             |
|                                      | 23.2% (5894.5m2) | 40% (Max) = 10,362.4m2                                                           |
| sity                                 | 85 units         | 1 unit/ 300m2 total development parcel = 86 units                                |
| Spaces                               | 133 spaces       | 1.25 spaces per dwelling unit = 107 spaces                                       |
| ble Spaces                           | 5 spaces         | (101 to 200) 1, plus 3% of total required = 5 spaces                             |
| Spaces                               | 11               | 10% of required vehicle parking = 11 spaces                                      |
| Spaces                               | 2 space          | Multiple dwelling over 25 units = 2 space                                        |
| t                                    | 13.2m            | 10m                                                                              |