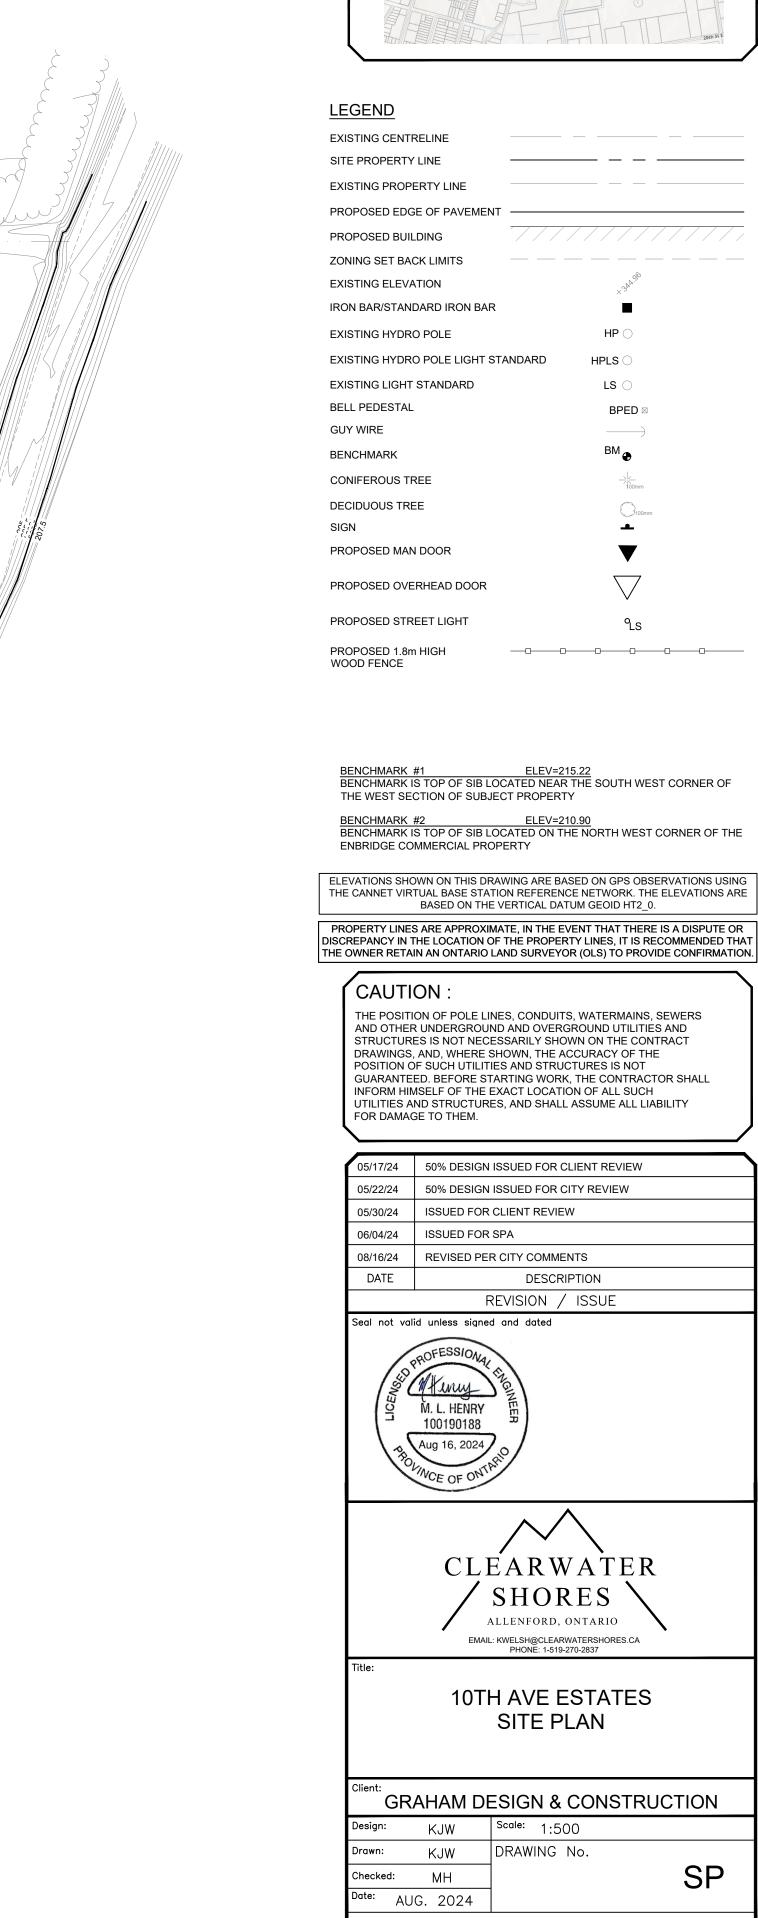

opment parcel = 86 units                                |
| Spaces                               | 133 spaces       | 1.25 spaces per dwelling unit = 107 spaces                                       |
| ble Spaces                           | 5 spaces         | (101 to 200) 1, plus 3% of total required = 5 spaces                             |
| Spaces                               | 11               | 10% of required vehicle parking = 11 spaces                                      |
| Spaces                               | 2 space          | Multiple dwelling over 25 units = 2 space                                        |
| t                                    | 13.2m            | 10m                                                                              |



24003.000

PROJECT No.



RIB

MYV2 WELI